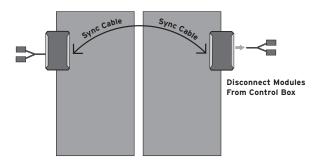

## Sync Two Comfort Bases

FOR TXL AND SCK BASES ONLY If you have two bases connected with a sync cable: Disconnect the Wi-Fi and/or Bluetooth module from one of the two control boxes before you begin use.

Only one (1) of the two control boxes joined with a sync cable can be connected to the Wi-Fi and/or Bluetooth module.