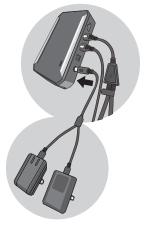

## Dual Module Installation: For Bluetooth & Wi-Fi

Unplug any modules already installed in the port marked "MFP"

Plug Y-Cable into Control Box into the MFP port

Plug Bluetooth and Wi-Fi Modules into the ends of the Y-Cable