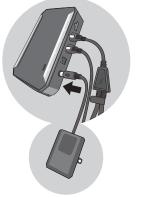

## For Bluetooth OR Wi-Fi

Insert the cord extending from the module into the port marked "MFP" on the control box.

2

Locate one of the two pieces of Velcro near the control box. Firmly press the Velcro side of the module against the Velcro located on the base.